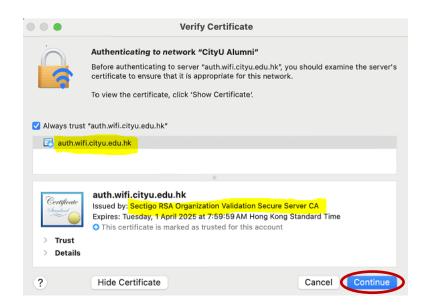

Press "**OK**" to continue.

c) A security alert will be displayed. Click "Show Certificate" to examine the certificate details.

- d) Verify the certificate:
  - It is issued to "auth.wifi.cityu.edu.hk"

• It is issued by "Sectigo RSA Organization Validation Secure Server CA"

and click the "Continue" button to login.

e) You can now access the Internet upon successful logon.