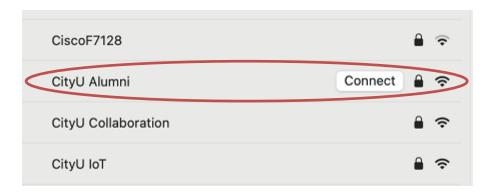

## Connecting MacBook to "CityU Alumni"

a) Click on the "Wireless Network icon" to list the available Wi-Fi networks in range and then select the "CityU Alumni" network.

b) Click "Connect" and then enter your EID and network connection password to login.