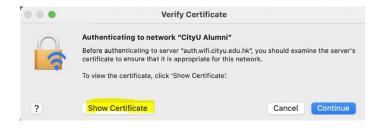

Press "**OK**" to continue.

c) A security alert will be displayed. Click "Show Certificate" to examine the certificate details.

- d) Verify the certificate:
  - It is issued to "auth.wifi.cityu.edu.hk"

• It is issued by "Sectigo RSA Organization Validation Secure Server CA"