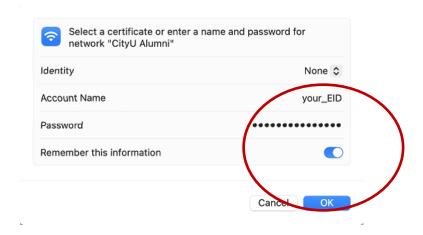

## Connecting MacBook to "CityU Alumni"

a) Click on the "Wireless Network icon" to list the available Wi-Fi networks in range and then select the "CityU Alumni" network.

b) Click "Connect" and then enter your EID and network connection password to login.

Press "**OK**" to continue.

c) A security alert will be displayed. Click "Show Certificate" to examine the certificate details.

- d) Verify the certificate:
  - It is issued to "auth.wifi.cityu.edu.hk"

• It is issued by "Sectigo RSA Organization Validation Secure Server CA"