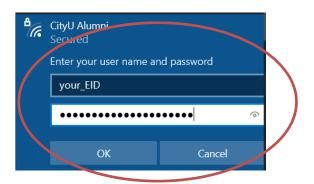

c) When prompt, enter your **EID**, **network connection password** and then press the "**OK**" button to login.

d) A security alert will be displayed. Click "Show certificate details" to examine the certificate details.