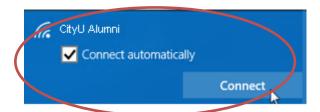

## Connecting Windows 10 to "CityU Alumni" Wi-Fi network

a) Click the "Network" icon to list the available Wi-Fi networks in range.

b) Select the "CityU Alumni" Wi-Fi network and then click the "Connect" button.