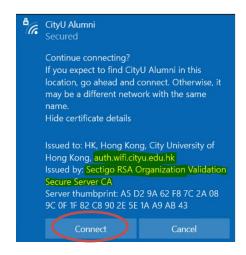

c) When prompt, enter your **EID**, **network connection password** and then press the "**OK**" button to login.

d) A security alert will be displayed. Click "Show certificate details" to examine the certificate details.

- e) Verify the certificate:
  - It is issued to "auth.wifi.cityu.edu.hk"
  - It is issued by "Sectigo RSA Organization Validation Secure Server CA"

and click the "Connect" button to continue.

f) You may enjoy free Internet access upon successful logon.