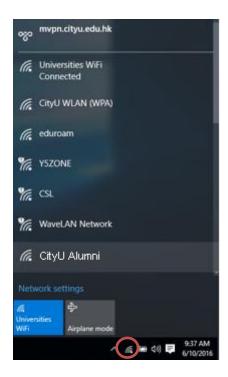

## Connecting Windows 10 to "CityU Alumni" Wi-Fi network

a) Click the "Network" icon to list the available Wi-Fi networks in range.

b) Select the "CityU Alumni" Wi-Fi network and then click the "Connect" button.