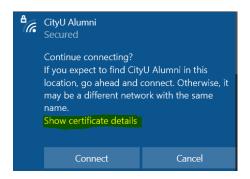

c) When prompt, enter your **EID**, **network connection password** and then press the "**OK**" button to login.

d) A security alert will be displayed. Click "Show certificate details" to examine the certificate details.

- e) Verify the certificate:
  - It is issued to "auth.wifi.cityu.edu.hk"
  - It is issued by "Sectigo RSA Organization Validation Secure Server CA"

and click the "Connect" button to continue.

f) You may enjoy free Internet access upon successful logon.