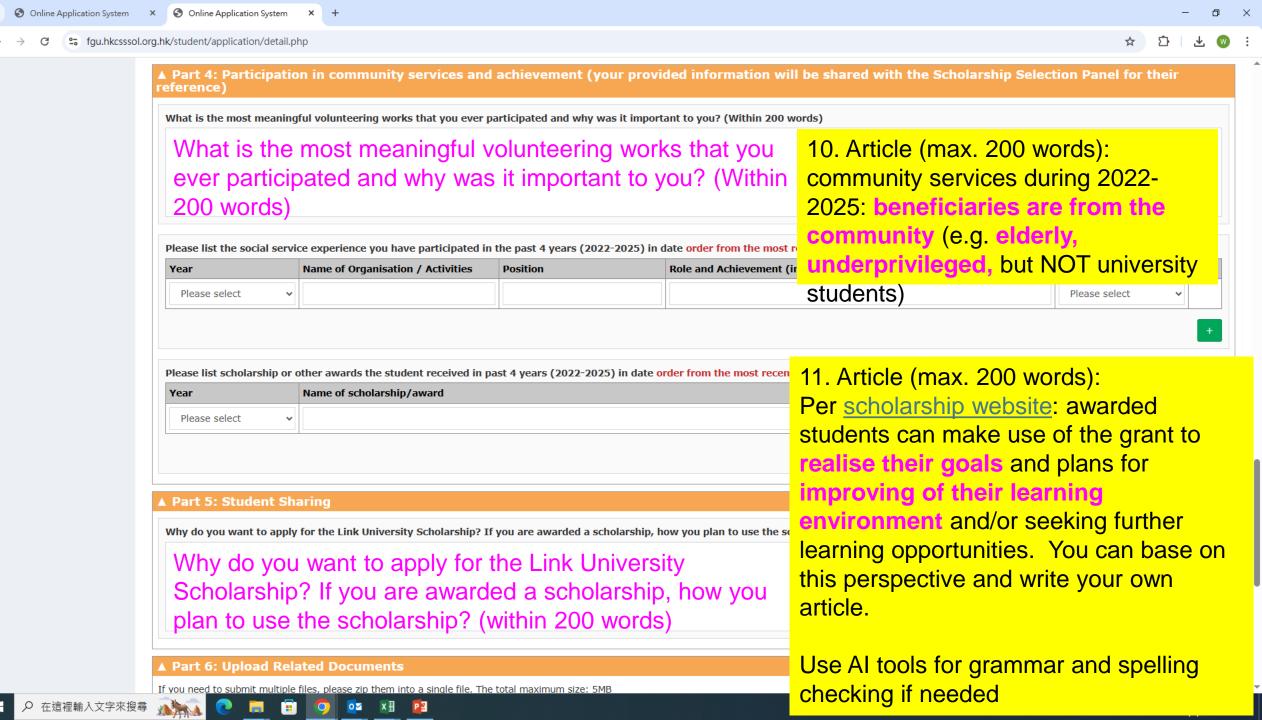

### 5. Login with your ID and password

Before you login, please prepare:
A. Completed Declaration by Home
Affairs Department or
Recommendation Letter by
Secondary School (see Point 9)

- B. Community service records during 2022-2025 and one article (see Point 10)
- C. One article (max. 200 words each): Why do you want to apply for the Link University Scholarship? If you are awarded a scholarship, how you plan to use the scholarship? (see Point 11)
- D. Transcript (2024-2025): CGPA 3.225 or above

### **Enquries/useful information:**

- If you would like to seek advice from SDS on your articles, please send an email to (sdsfinance@cityu.edu.hk)
- For enquiries of the scholarship or online application, please contact: HKCSS (fgu@hkcss.org.hk) or Link (linktogetherinitiatives@linkreit.com)
- Online application form: <a href="https://fgu.hkcsssol.org.hk/student">https://fgu.hkcsssol.org.hk/student</a>
- Scholarship website: <a href="https://www.linkreit.com/en/community/link-together-initiatives/link-university-scholarship/apply-link-university-scholarship-year2-4/">https://www.linkreit.com/en/community/link-together-initiatives/link-university-scholarship/apply-link-university-scholarship-year2-4/</a>