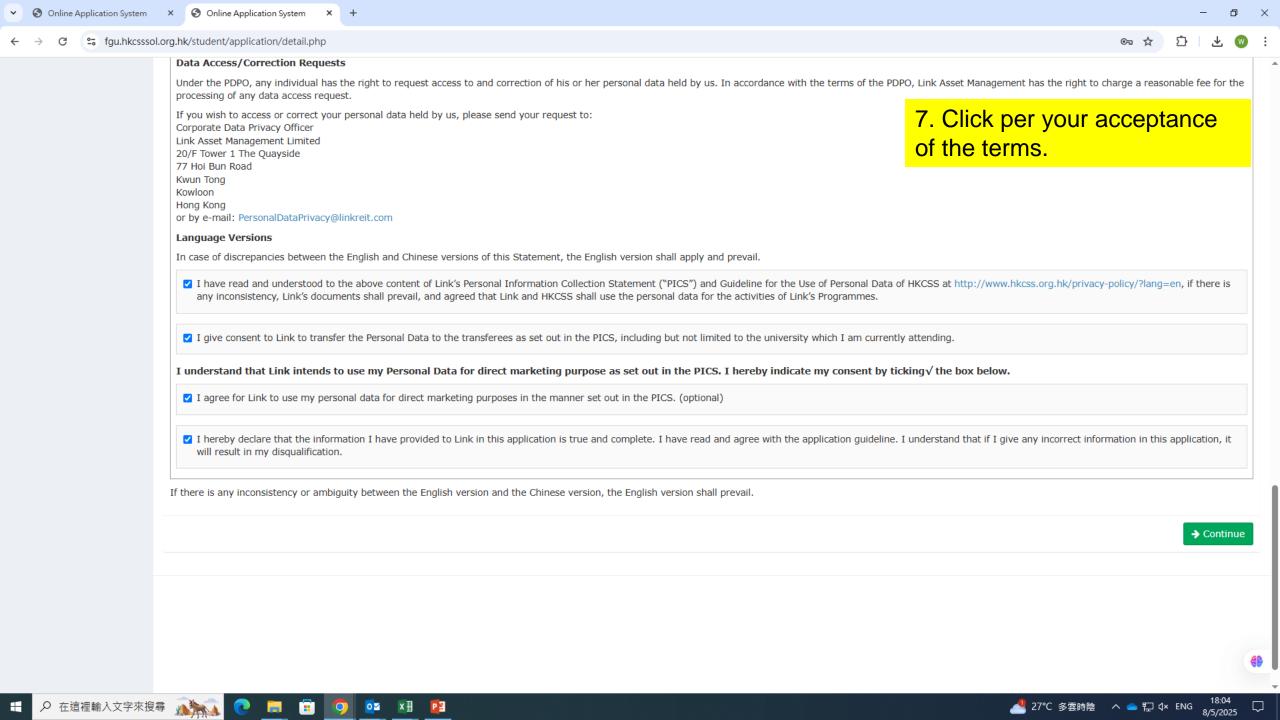

### Link University Scholarship for Years 2-4 University Studies

Students please login to the online system to apply for the Link University Scholarship (Scholarship for Year 2-4 University Studies), and submit the completed online form on or before 23:59, 17 July 2025. Late submissions will not be accepted. For enquiries, please contact The Hong Kong Council of Social Service through email (fgu@hkcss.org.hk) or WhatsApp (9668 1390). Guideline FAQs **Student Login** Username Password