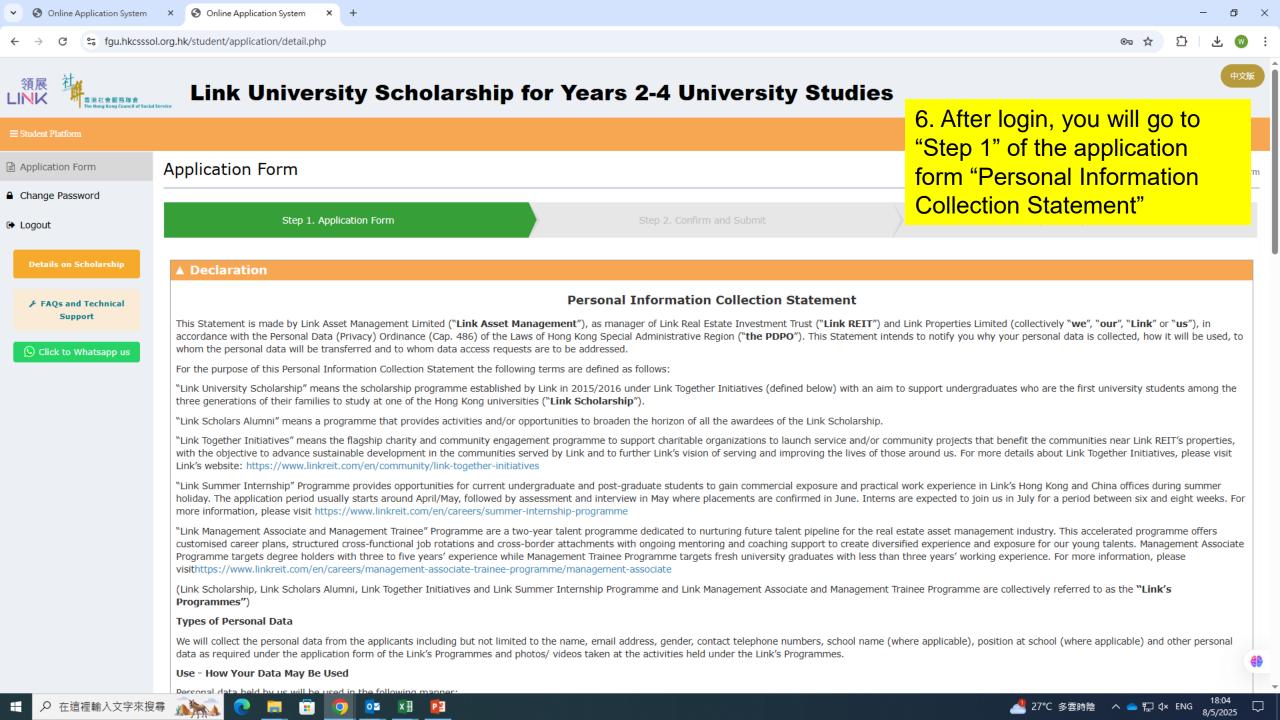

### Link University Scholarship for Years 2-4 University Studies

Students please login to the online system to apply for the Link University Scholarship (Scholarship for Year 2-4 University Studies), and submit the completed online form on or before 23:59, 17 July 2025. Late submissions will not be accepted. For enquiries, please contact The Hong Kong Council of Social Service through email (fgu@hkcss.org.hk) or WhatsApp (9668 1390). Guideline FAQs **Student Login** Username Password