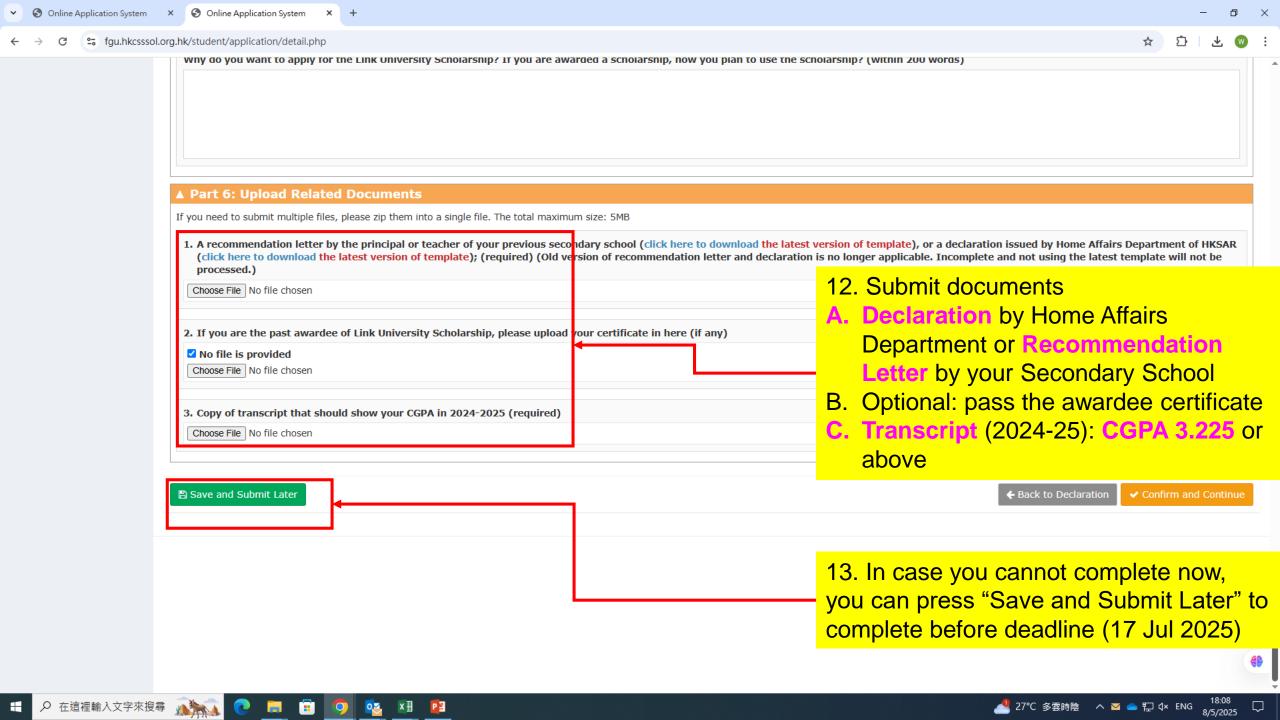

### 5. Login with your ID and password

Before you login, please prepare:
A. Completed Declaration by Home
Affairs Department or
Recommendation Letter by
Secondary School (see Point 9)

- B. Community service records during 2022-2025 and one article (see Point 10)
- C. One article (max. 200 words each): Why do you want to apply for the Link University Scholarship? If you are awarded a scholarship, how you plan to use the scholarship? (see Point 11)
- D. Transcript (2024-2025): CGPA 3.225 or above