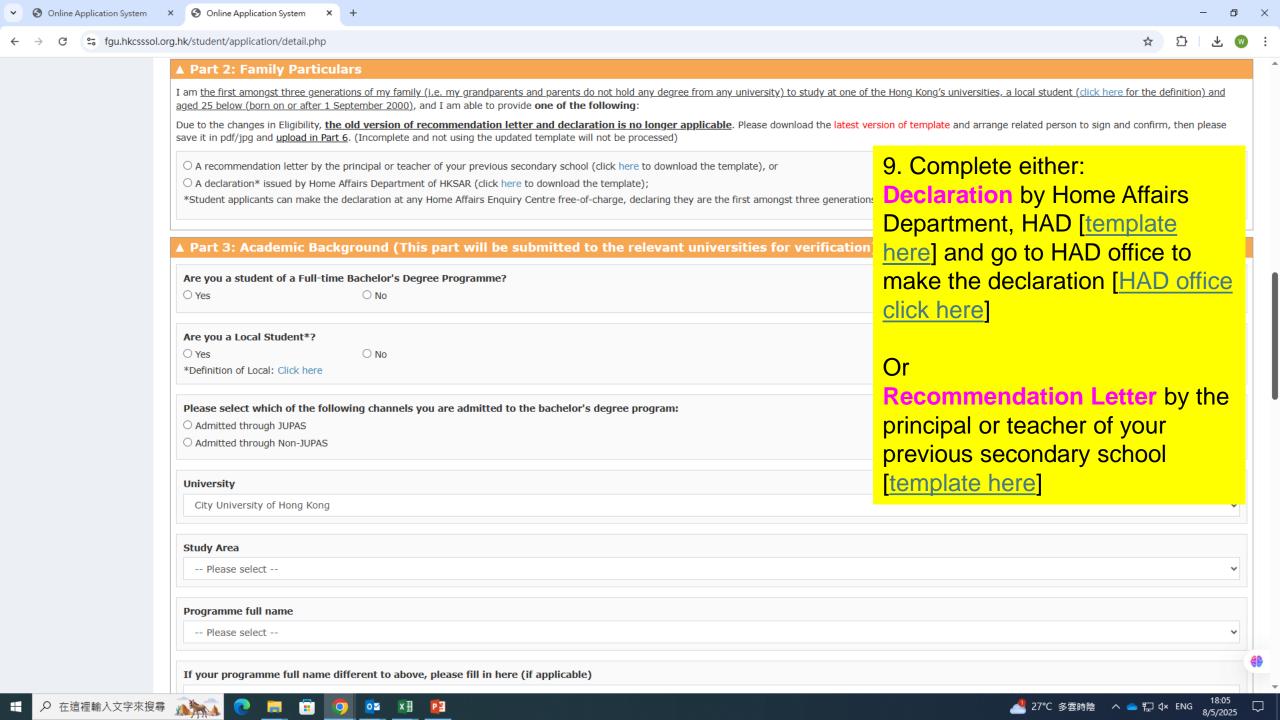

# Link University Scholarship 2025 (Year 2-4 University Studies) Eligibility [website]

- 1. The first-generation university student from his/her family (i.e. his/her grandparents and parents do not hold any degree from any university) to study at one of the Hong Kong's universities#, and is able to provide one of the following:
  - a. A recommendation letter by the principal or teacher of his/her previous secondary school (click here to download the template), or
  - A declaration issued by Home Affairs Department of HKSAR (click here to download the template);
- 2. (2025/26 academic year) A full-time student who will continue their Year 2/3/4 full-time bachelor's study at one of the Hong Kong's universities#;
- 3. Having a Cumulative Grade Point Average (CGPA) of at least 3.225 (on a 4.3 scale) and eligible for next year's admission by a Hong Kong university#;
- 4. A local student (e.g. holder of HKID Card (Permanent) or Permit for Proceeding to Hong Kong and Macau (One-way Permit));
- 5. Aged 25 below (i.e. born on or after 1 September 2000); and
- 6. Proactively participating in community services for recent 3 years (2022-2025).

### 5. Login with your ID and password

Before you login, please prepare:
A. Completed Declaration by Home
Affairs Department or
Recommendation Letter by
Secondary School (see Point 9)

- B. Community service records during 2022-2025 and one article (see Point 10)
- C. One article (max. 200 words each): Why do you want to apply for the Link University Scholarship? If you are awarded a scholarship, how you plan to use the scholarship? (see Point 11)
- D. Transcript (2024-2025): CGPA 3.225 or above