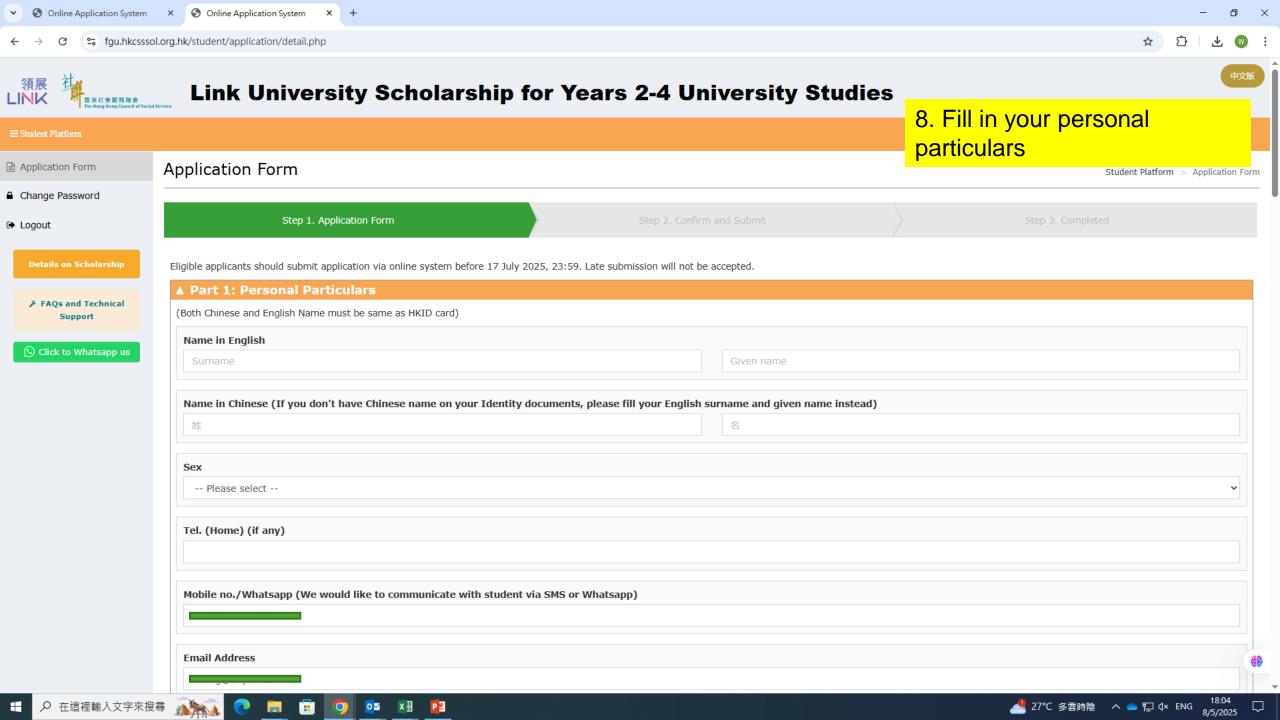

### 5. Login with your ID and password

Before you login, please prepare:
A. Completed Declaration by Home
Affairs Department or
Recommendation Letter by
Secondary School (see Point 9)

- B. Community service records during 2022-2025 and one article (see Point 10)
- C. One article (max. 200 words each): Why do you want to apply for the Link University Scholarship? If you are awarded a scholarship, how you plan to use the scholarship? (see Point 11)
- D. Transcript (2024-2025): CGPA 3.225 or above